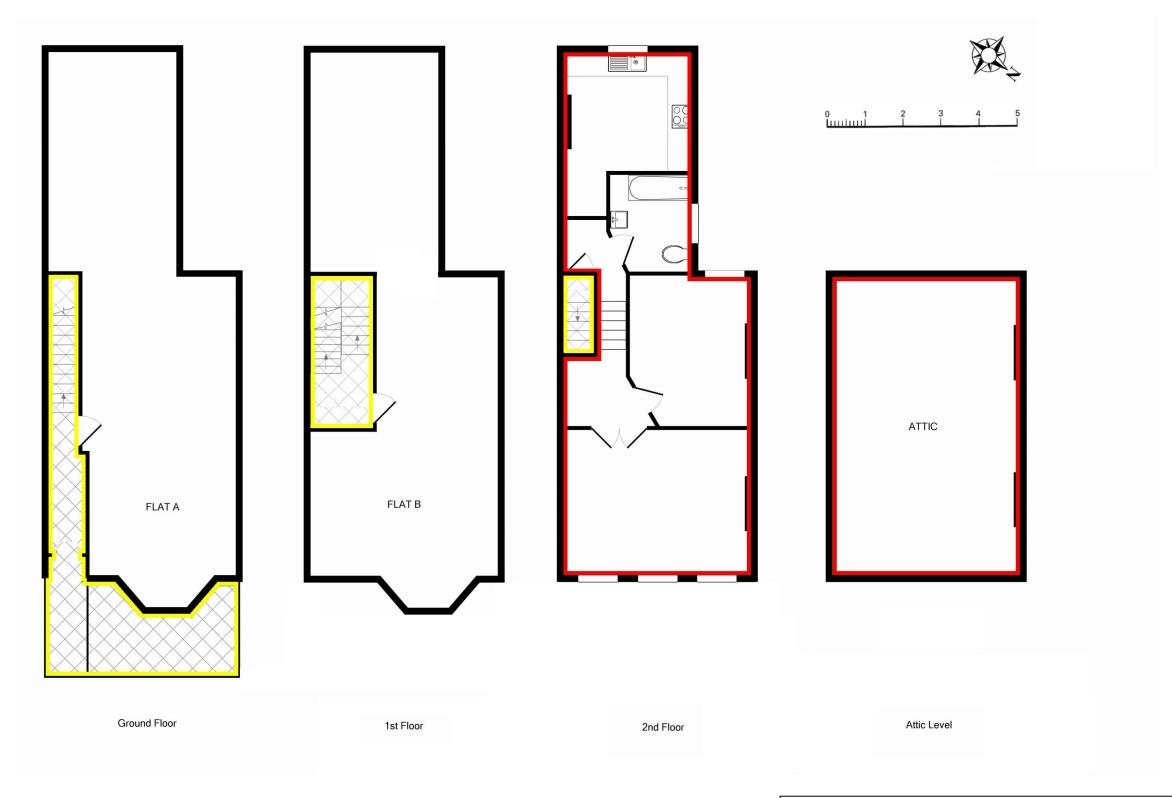

Page 1

Red outlined areas = Part of the demise. Green outlined areas = Communal/Shared. Lease Plan:

11c Valmar Road, London, SE5 9NG

## Home Standards Ltd

Sutton Business Centre, Restmor Way, Wallington, Surrey, SM6 7AH

(W) www.HomeStandards.co.uk

(E) Info@HomeStandards.co.uk

(T) 0208 648 9871

Scale: 1:100. Paper size: A3

Issue date: 16<sup>th</sup> June 2015. Issue number: 01. Page 1 of 2